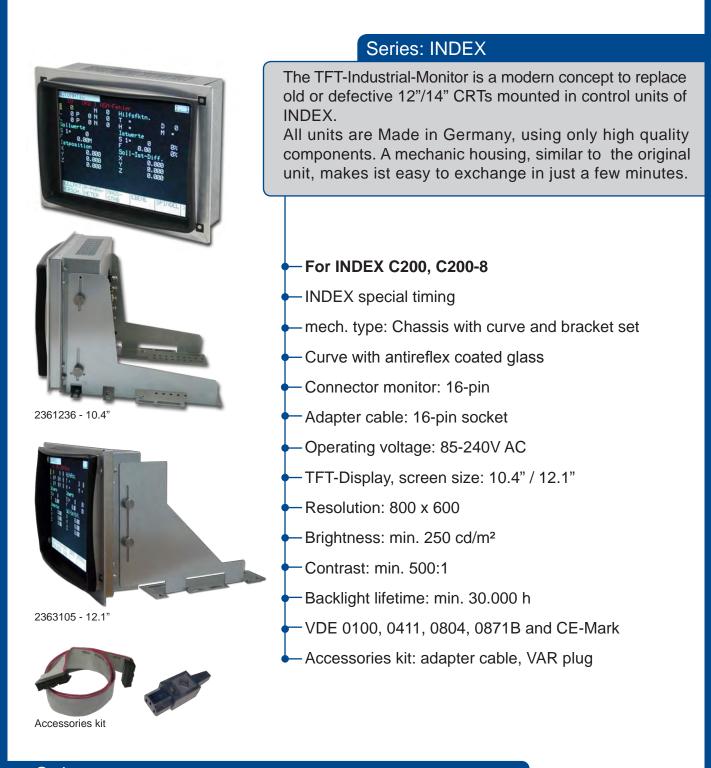

## Order-no.:

10.4" Replacement monitor INDEX C200 2361236 12.1" Replacement monitor INDEX C200-8 2363105