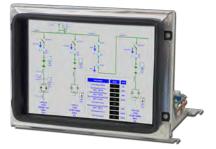

## Order-no.:

10.4" Replacement monitor INDEX C200 2361236 12.1" Replacement monitor INDEX C200-8 2363105