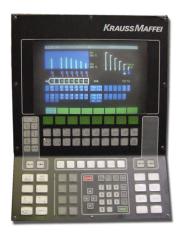

## Replacement TFT-LCD Monitor

## Series: KraussMaffei

The TFT-Industrial-Monitor is a modern concept to replace old or defective 14" CRT mounted in Control Units of KraussMaffei. All Units are Made in Germany, using only high quality components. A mechanic housing, similar to the original Unit, makes it easy to exchange in just a few minutes. The new display is plug&play 100% compatible to the KraussMaffei equipment and offers a Backlight Lifetime of 50.000 hours.

## For KraussMaffei MC2, MC3

KraussMaffei Special Timings

-mech. Type: Chassis with front plate

-Powersupply 110-230VAC, internal

TFT-Display: 12,1" active matrix

-Brightness: 300 cd/m<sup>2</sup>

-Contrast Ratio: 200:1

-Backlight Lifetime min. 50.000 h

Front plate with antireflex coated glass

VDE 0100, 0411, 0804, 0871B und CE-Mark