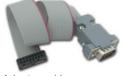

## For Trumpf Trumatic 120, 235, 240, 240 Rotationwith control Bosch CC200, CC220

Bosch special timing

mech. type: Chassis with curve

Curve with antireflex coated glass

Connector monitor: 15pin HD D-Sub

Adapter cable: 15pin HD D-Sub -->16pin/2rows

Adapter cable

Order-no.:

10.4" Trumpf Trumatic

2363422