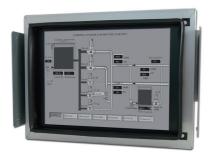

## Replacement TFT-LCD Monitor

## Series: Trumpf

The TFT-Industrial-Monitor is a modern concept to replace old or defective 12" CRTs mounted in control units of Bosch.

All units are Made in Germany, using only high quality components. A mechanic housing, similar to the original unit, makes ist easy to exchange in just a few minutes. The new display is plug&play 100% compatible to the Bosch / Trumpf equipment.

## For Trumpf Trumatic 120, 235, 240, 240 Rotationwith control Bosch CC200, CC220

Bosch special timing

mech. type: Chassis with curve

Curve with antireflex coated glass

Connector monitor: 15pin HD D-Sub

Adapter cable: 15pin HD D-Sub -->16pin/2rows