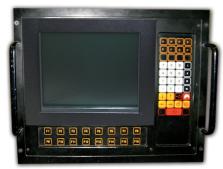

## Replacement TFT-LCD Monitor

operator panel WF

operator panel CP

Item 2363034 integrated in operator panel CP

## For Wöhrle operator panel WF / CP

special timing for graphic card WF470 (2363416)

- special timing for graphic card CP527 (2363034)

- mech. type: front plate 330 x 250 mm

Front plate with antireflex coated glass