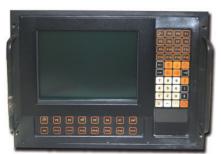

## Replacement TFT-LCD Monitor

operator panel WF

operator panel CP

Item 2363034 integrated in operator panel CP

## For Wöhrle operator panel WF / CP

special timing for graphic card WF470 (2363416)

- special timing for graphic card CP527 (2363034)

- mech. type: front plate 330 x 250 mm

Front plate with antireflex coated glass