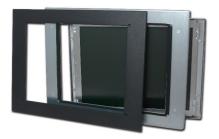

## Replacement TFT-LCD Monitor

operator panel WF

operator panel CP

Item 2363034 integrated in operator panel CP

## For Wöhrle operator panel WF / CP

special timing for graphic card WF470 (2363416)

- special timing for graphic card CP527 (2363034)

- mech. type: front plate 330 x 250 mm

Front plate with antireflex coated glass